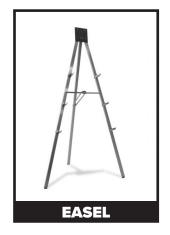

.00  | \$    |
|                | Barcelona white sofa, 3 seater | \$ 400.00      | \$ 520.00  | \$    |
|                | Barcelona black sofa, 2 seater | \$ 295.00      | \$ 370.00  | \$    |
|                | Barcelona white sofa, 2 seater | \$ 295.00      | \$ 370.00  | \$    |
|                | Barcelona black single chair   | \$ 210.00      | \$ 290.00  | \$    |
|                | Barcelona white single chair   | \$ 210.00      | \$ 290.00  | \$    |
|                | Barcelona black foot stool     | \$ 150.00      | \$ 210.00  | \$    |
|                | Barcelona white foot stool     | \$ 150.00      | \$ 210.00  | \$    |

| SUBTOTAL |  |
|----------|--|
| 13% HST  |  |
| TOTAL    |  |





### miscellaneous items



Brass



White or Black





LITERATURE STAND

STANCHION











# show: **BAKERY SHOWCASE 2024** discount price deadline: **APRIL 12, 2024**

| exhibitor information            |                          | credit card authorization             |  |  |
|----------------------------------|--------------------------|---------------------------------------|--|--|
| booth #:                         | company:                 | card type:  VISA  MASTERCARD  AMEX    |  |  |
| street:                          |                          | card #:                               |  |  |
| city:                            | prov/state: postal code: | expiry date:                          |  |  |
| phone #:                         | fax #:                   | cardholder name:                      |  |  |
| email adress:<br>NEEDED FOR RECE | IPT