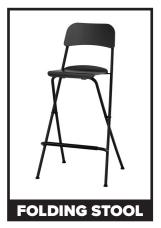

| \$ 160.00                                                            | \$                             |  |
|                                             | White Coffee Table, basic                                                                                                                                                                                                                                                                                                                                         | \$ 60.00                                                                    | \$ 75.00                                                             | \$                             |  |



### chairs









Black fabric

Black

Black

### stools



White, Black Leather



Black



Black, White

### barcelona line



Black, White



Black, White



Black, White



### show: BAKERY SHOWCASE 2024 discount price deadline: APRIL 12, 2024

| exhibitor information            |                          | credit card authorization             |  |  |
|----------------------------------|--------------------------|---------------------------------------|--|--|
| booth #:                         | company:                 | card type:  VISA  MASTERCARD  AMEX    |  |  |
| street:                          |                          | card #:                               |  |  |
| city:                            | prov/state: postal code: | expiry date:                          |  |  |
| phone #:                         | fax #:                   | cardholder name: