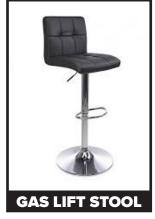

| \$ 160.00                                                            | \$                             |  |
|                                             | White Coffee Table, basic                                                                                                                                                                                                                                                                                                                                         | \$ 60.00                                                                    | \$ 75.00                                                             | \$                             |  |



### chairs









Black fabric

Black

Black

### stools



White, Black Leather



Black



Black, White

### barcelona line



Black, White



Black, White



Black, White



### show: BAKERY SHOWCASE 2024 discount price deadline: APRIL 12, 2024

| exhibitor information            |                          | credit card authorization             |  |  |
|----------------------------------|--------------------------|---------------------------------------|--|--|
| booth #:                         | company:                 | card type:  VISA  MASTERCARD  AMEX    |  |  |
| street:                          |                          | card #:                               |  |  |
| city:                            | prov/state: postal code: | expiry date:                          |  |  |
| phone #:                         | fax #:                   | cardholder name: