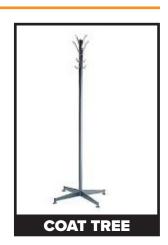

eater | \$ 400.00      | \$ 520.00  | \$    |
|                | Barcelona white sofa, 3 seater | \$ 400.00      | \$ 520.00  | \$    |
|                | Barcelona black sofa, 2 seater | \$ 295.00      | \$ 370.00  | \$    |
|                | Barcelona white sofa, 2 seater | \$ 295.00      | \$ 370.00  | \$    |
|                | Barcelona black single chair   | \$ 210.00      | \$ 290.00  | \$    |
|                | Barcelona white single chair   | \$ 210.00      | \$ 290.00  | \$    |
|                | Barcelona black foot stool     | \$ 150.00      | \$ 210.00  | \$    |
|                | Barcelona white foot stool     | \$ 150.00      | \$ 210.00  | \$    |

| SUBTOTAL |  |
|----------|--|
| 13% HST  |  |
| TOTAL    |  |





### miscellaneous items



Brass



White or Black





LITERATURE STAND

STANCHION











# show: **BAKERY SHOWCASE 2024** discount price deadline: **APRIL 12, 2024**

| exhibitor information            |                          | credit card authorization             |  |  |
|----------------------------------|--------------------------|---------------------------------------|--|--|
| booth #:                         | company:                 | card type:  VISA  MASTERCARD  AMEX    |  |  |
| street:                          |                          | card #:                               |  |  |
| city:                            | prov/state: postal code: | expiry date:                          |  |  |
| phone #:                         | fax #:                   | cardholder name:                      |  |  |
| email adress:<br>NE