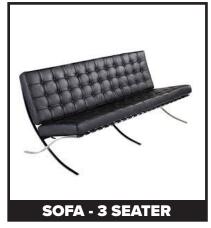

| \$                             |  |
|                                             | White Coffee Table, basic                                                                                                                                                                                                                                                                                                                                         | \$ 60.00                                                                    | \$ 75.00                                                             | \$                             |  |



### chairs









Black fabric

Black

Black

### stools



White, Black Leather



Black



Black, White

### barcelona line



Black, White



Black, White



Black, White



### show: BAKERY SHOWCASE 2024 discount price deadline: APRIL 12, 2024

| exhibitor information            |                          | credit card authorization             |  |  |
|----------------------------------|--------------------------|---------------------------------------|--|--|
| booth #:                         | company:                 | card type:  VISA  MASTERCARD  AMEX    |  |  |
| street:                          |                          | card #:                               |  |  |
| city:                            | prov/state: postal code: | expiry date:                          |  |  |
| phone #:                         | fax #:                   | cardholder name:                      |  |  |
| email adress:<br