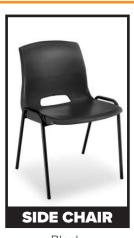

| \$ 110.00                                                                   | \$ 160.00                                                            | \$                             |  |
|                                             | White Coffee Table, basic                                                                                                                                                                                                                                                                                                                                         | \$ 60.00                                                                    | \$ 75.00                                                             | \$                             |  |



### chairs









Black fabric

Black

Black

### stools



White, Black Leather



Black



Black, White

### barcelona line



Black, White



Black, White



Black, White



### show: BAKERY SHOWCASE 2024 discount price deadline: APRIL 12, 2024

| exhibitor information            |                          | credit card authorization             |  |  |
|----------------------------------|--------------------------|---------------------------------------|--|--|
| booth #:                         | company:                 | card type:  VISA  MASTERCARD  AMEX    |  |  |
| street:                          |                          | card #:                               |  |  |
| city:                            | prov/state: postal code: | expiry date:                          |  |  |
| phone #: