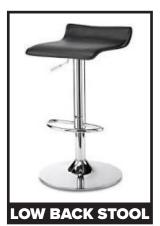

| \$ 160.00                                                            | \$                             |  |
|                                             | White Coffee Table, basic                                                                                                                                                                                                                                                                                                                                         | \$ 60.00                                                                    | \$ 75.00                                                             | \$                             |  |



### chairs









Black fabric

Black

Black

### stools



White, Black Leather



Black



Black, White

### barcelona line



Black, White



Black, White



Black, White



### show: BAKERY SHOWCASE 2024 discount price deadline: APRIL 12, 2024

| exhibitor information            |                          | credit card authorization             |  |  |
|----------------------------------|--------------------------|---------------------------------------|--|--|
| booth #:                         | company:                 | card type:  VISA  MASTERCARD  AMEX    |  |  |
| street:                          |                          | card #:                               |  |  |
| city:                            | prov/state: postal code: | expiry date:                          |  |  |
| phone #:                         | fax #: