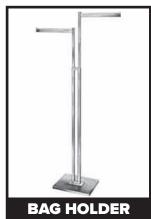

seater | \$ 400.00      | \$ 520.00  | \$    |
|                | Barcelona white sofa, 3 seater | \$ 400.00      | \$ 520.00  | \$    |
|                | Barcelona black sofa, 2 seater | \$ 295.00      | \$ 370.00  | \$    |
|                | Barcelona white sofa, 2 seater | \$ 295.00      | \$ 370.00  | \$    |
|                | Barcelona black single chair   | \$ 210.00      | \$ 290.00  | \$    |
|                | Barcelona white single chair   | \$ 210.00      | \$ 290.00  | \$    |
|                | Barcelona black foot stool     | \$ 150.00      | \$ 210.00  | \$    |
|                | Barcelona white foot stool     | \$ 150.00      | \$ 210.00  | \$    |

| SUBTOTAL |  |
|----------|--|
| 13% HST  |  |
| TOTAL    |  |





### miscellaneous items



Brass



White or Black





LITERATURE STAND

STANCHION











# show: **BAKERY SHOWCASE 2024** discount price deadline: **APRIL 12, 2024**

| exhibitor information            |                          | credit card authorization             |  |  |
|----------------------------------|--------------------------|---------------------------------------|--|--|
| booth #:                         | company:                 | card type:  VISA  MASTERCARD  AMEX    |  |  |
| street:                          |                          | card #:                               |  |  |
| city:                            | prov/state: postal code: | expiry date:                          |  |  |
| phone #:                         | fax #:                   | cardholder name:                      |  |  |
| email adress:<br>