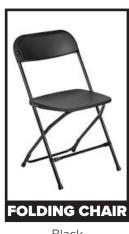

| \$ 110.00                                                                   | \$ 160.00                                                            | \$                             |  |
|                                             | White Coffee Table, basic                                                                                                                                                                                                                                                                                                                                         | \$ 60.00                                                                    | \$ 75.00                                                             | \$                             |  |



### chairs









Black fabric

Black

Black

### stools



White, Black Leather



Black



Black, White

### barcelona line



Black, White



Black, White



Black, White



### show: BAKERY SHOWCASE 2024 discount price deadline: APRIL 12, 2024

| exhibitor information            |                          | credit card authorization             |  |  |
|----------------------------------|--------------------------|---------------------------------------|--|--|
| booth #:                         | company:                 | card type:  VISA  MASTERCARD  AMEX    |  |  |
| street:                          |                          | card #:                               |  |  |
| city:                            | prov/state: postal code: | expiry date:                          |  |  |
| phone #: