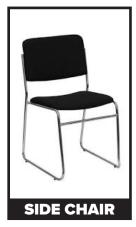

| \$ 110.00                                                                   | \$ 160.00                                                            | \$                             |  |
|                                             | White Coffee Table, basic                                                                                                                                                                                                                                                                                                                                         | \$ 60.00                                                                    | \$ 75.00                                                             | \$                             |  |



### chairs









Black fabric

Black

Black

### stools



White, Black Leather



Black



Black, White

### barcelona line



Black, White



Black, White



Black, White



### show: BAKERY SHOWCASE 2024 discount price deadline: APRIL 12, 2024

| exhibitor information            |                          | credit card authorization             |  |  |
|----------------------------------|--------------------------|---------------------------------------|--|--|
| booth #:                         | company:                 | card type:  VISA  MASTERCARD  AMEX    |  |  |
| street:                          |                          | card #:                               |  |  |
| city:                            | prov/state: postal code: | expiry date:                          |  |  |
| phone #: