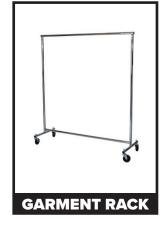

0  | \$    |
|                | Barcelona white sofa, 3 seater | \$ 400.00      | \$ 520.00  | \$    |
|                | Barcelona black sofa, 2 seater | \$ 295.00      | \$ 370.00  | \$    |
|                | Barcelona white sofa, 2 seater | \$ 295.00      | \$ 370.00  | \$    |
|                | Barcelona black single chair   | \$ 210.00      | \$ 290.00  | \$    |
|                | Barcelona white single chair   | \$ 210.00      | \$ 290.00  | \$    |
|                | Barcelona black foot stool     | \$ 150.00      | \$ 210.00  | \$    |
|                | Barcelona white foot stool     | \$ 150.00      | \$ 210.00  | \$    |

| SUBTOTAL |  |
|----------|--|
| 13% HST  |  |
| TOTAL    |  |





### miscellaneous items



Brass



White or Black





LITERATURE STAND

STANCHION











# show: **BAKERY SHOWCASE 2024** discount price deadline: **APRIL 12, 2024**

| exhibitor information            |                          | credit card authorization             |  |  |
|----------------------------------|--------------------------|---------------------------------------|--|--|
| booth #:                         | company:                 | card type:  VISA  MASTERCARD  AMEX    |  |  |
| street:                          |                          | card #:                               |  |  |
| city:                            | prov/state: postal code: | expiry date:                          |  |  |
| phone #:                         | fax #:                   | cardholder name:                      |  |  |
| email adress:<br>NEEDED FOR RECE | IPT